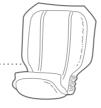

#### SHAPED PADS

Comfortable and highly absorbent, the Suprem large shaped pads can be worn with Ganmill Fix, Ganmill Boxers or Ganmill Panty.