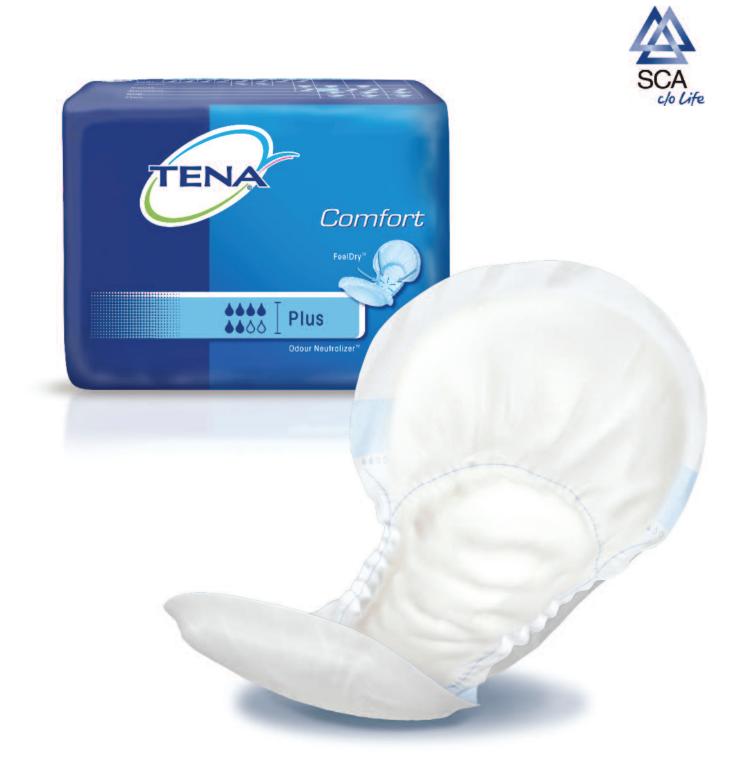

## How to fit TENA Comfort

Fold pad in half lengthways before opening out to fit.

The front of the pad is the smaller area. Place larger area at back.

Pull pants to mid-thigh then turn waistband down to knees.

Pass pad from front to back.

The wetness indicators are the wavy blue lines across the pad.

Pull pad up into position.

Ease leg elastics into groin area.

#### **TENA** Comfort - Product Codes

| Product             | Article<br>Number | Colour<br>Code | Total Absorption<br>Range* | Total<br>Packaging |
|---------------------|-------------------|----------------|----------------------------|--------------------|
| TENA Comfort Normal | 752701            | Peach          | 1000 – 1250mls             | 126 (3 x 42)       |
| TENA Comfort Plus   | 752851            | Blue           | 1500 – 1800mls             | 92 (2 x 46)        |
| TENA Comfort Extra  | 752951            | Yellow         | 1800 – 2100mls             | 80 (2 x 40)        |
| TENA Comfort Super  | 758051            | Green          | 2100 – 2500mls             | 60 (2 x 30)        |
| TENA Comfort Maxi   | 759056            | Lilac          | 2900 – 3300mls             | 56 (2 x 28)        |