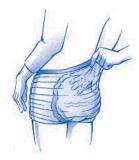

## How to fit TENA Comfort

Fold pad in half lengthways before opening out to fit.

The front of the pad is the smaller area. Place larger area at back.

Pull pants to mid-thigh then turn waistband down to knees.

Pass pad from front to back.

The wetness indicators are the wavy blue lines across the pad.

Pull pad up into position.

Ease leg elastics into groin area.