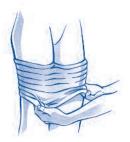

## How to fit TENA Comfort

Fold pad in half lengthways before opening out to fit.

The front of the pad is the smaller area. Place larger area at back.

Pull pants to mid-thigh then turn waistband down to knees.

Pass pad from front to back.

The wetness indicators are the wavy blue lines across the pad.

Pull pad up into position.

Ease leg elastics into groin area.