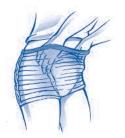

## How to fit TENA Comfort

Fold pad in half lengthways before opening out to fit.

The front of the pad is the smaller area. Place larger area at back.

Pull pants to mid-thigh then turn waistband down to knees.

Pass pad from front to back.

The wetness indicators are the wavy blue lines across the pad.

Pull pad up into position.

Ease leg elastics into groin area.