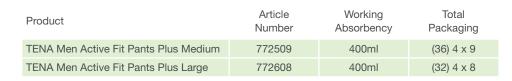

## **TENA Men Active Fit Pants**

## Masculine protection for the active man

TENA Men Active Fit Pants has protection where men need it most: the Secure Absorption Zone is positioned upfront and designed specifically for the male anatomy to efficiently lock-in leaks and odours. The navy blue colour and masculine cut gives a more discreet and male appearance while the soft stretch Active Fit material means the product follows every move, staying discreetly and securely fitted.