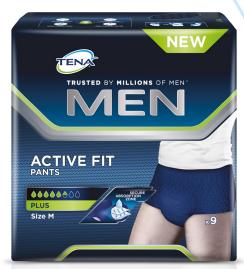

## **TENA Men Active Fit Pants**

## Masculine protection for the active man

TENA Men Active Fit Pants has protection where men need it most: the Secure Absorption Zone is positioned upfront and designed specifically for the male anatomy to efficiently lock-in leaks and odours. The navy blue colour and masculine cut gives a more discreet and male appearance while the soft stretch Active Fit material means the product follows every move, staying discreetly and securely fitted.