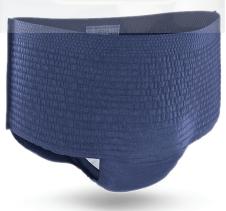

## **TENA Men Active Fit Pants**

## Masculine protection for the active man

TENA Men Active Fit Pants has protection where men need it most: the Secure Absorption Zone is positioned upfront and designed specifically for the male anatomy to efficiently lock-in leaks and odours. The navy blue colour and masculine cut gives a more discreet and male appearance while the soft stretch Active Fit material means the product follows every move, staying discreetly and securely fitted.