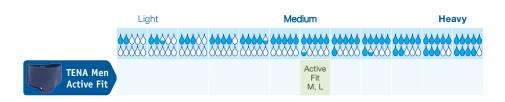

## **TENA Men Active Fit Pants**

## Masculine protection for the active man

TENA Men Active Fit Pants has protection where men need it most: the Secure Absorption Zone is positioned upfront and designed specifically for the male anatomy to efficiently lock-in leaks and odours. The navy blue colour and masculine cut gives a more discreet and male appearance while the soft stretch Active Fit material means the product follows every move, staying discreetly and securely fitted.