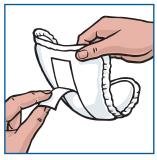

## **TENA Men Fitting Guide**

Open the TENA Men packaging and unfold the pad, removing the tab to expose the adhesive strip.

Make sure that the wider part of the pad is positioned upwards.

Place the pad in snug-fitting underwear so that the adhesive strip attaches to the inside front.

Do not use with loose-fitting underwear or boxer shorts.

### TENA Men dos and don'ts

- ✓ Assess user for correct absorbency
- √ Fold pad lengthways to create bowl shape
- ✓ Fit with wide end of pad pointing upward
- ✓ Ensure a close fit is achieved

- Never place one pad inside another to increase absorbency
- X Never use talc, as it reduces the absorbency of the product
- When creams are prescribed, used sparingly to ensure the product works effectively