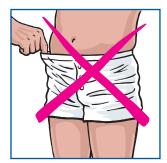

| . The pad is designed to fit the male anatomy in order to provide maximum comfort and leakage security and reduce odours |
| Masculine design                                       | . For discretion                                                                                                         |
| Single-wrapped products                                | . For added discretion and hygiene                                                                                       |



## **TENA Men Fitting Guide**



Open the TENA Men packaging and unfold the pad, removing the tab to expose the adhesive strip.



Make sure that the wider part of the pad is positioned upwards.



Place the pad in snug-fitting underwear so that the adhesive strip attaches to the inside front.



Do not use with loose-fitting underwear or boxer shorts.

### TENA Men dos and don'ts

- ✓ Assess user for correct absorbency
- √ Fold pad lengthways to create bowl shape
- ✓ Fit with wide end of pad pointing upward
- ✓ Ensure a close fit is achieved

- Never place one pad inside another to increase absorbency
- X Never use talc, as it reduces the absorbency of the product
- When creams are prescribed, used sparingly to ensure the product works effectively

# People who bought TENA Men also bought...

#### **TENA Pants Normal**

TENA Pants Normal provides outstanding security through Feeldry™ technology, which rapidly absorbs even large quantities of urine into the



product core and quickly away from the skin, keeping the surface exceptionally dry. The range also incorporates Body-Clos