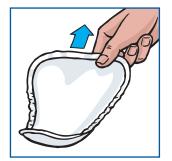

## **TENA Men Fitting Guide**

Open the TENA Men packaging and unfold the pad, removing the tab to expose the adhesive strip.

Make sure that the wider part of the pad is positioned upwards.

Place the pad in snug-fitting underwear so that the adhesive strip attaches to the inside front.