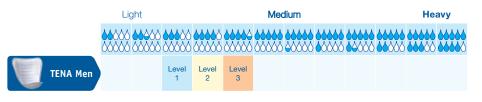

### **Engineered especially for men**

TENA Men, available in three absorbency levels, is especially designed to fit the male form- ensuring maximum security and discretion. The cup shaped pad follows the contours of the body to give a snug and secure fit. The adhesive strip secures the pad in position within normal underwear. The soft material is gentle to the skin and completely noise free. The unique Odour Control<sup>TM</sup> inhibits the development of unwanted smells for a more dignified way of life.

| Product          | Article<br>Number | Working<br>Absorbency | Total<br>Packaging |
|------------------|-------------------|-----------------------|--------------------|
| TENA Men Level 1 | 750651            | 150mls                | 144 (6 x 24)       |
| TENA Men Level 2 | 750776            | 200mls                | 120 (6 x 20)       |
| TENA Men Level 3 | 750830            | 300mls                | 96 (6 x 16)        |