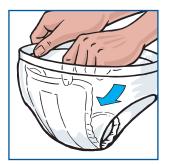

## **TENA Men Fitting Guide**

Open the TENA Men packaging and unfold the pad, removing the tab to expose the adhesive strip.

Make sure that the wider part of the pad is positioned upwards.

Place the pad in snug-fitting underwear so that the adhesive strip attaches to the inside front.

Do not use with loose-fitting underwear or boxer shorts.