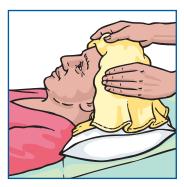

## **TENA Shampoo Cap User Guide**

Use one TENA Shampoo Cap product for each individual.

Ensure the individual is at ease and explain what you are about to do. Apply the TENA Shampoo Cap over the hair, leaving the ears uncovered. if required, place a small towel under the head on a pillow.

Carefully and gently massage TENA Shampoo Cap over the head for 3-4 minutes then remove it. It is not necessary to rinse afterwards.

Dry the hair and restyle afterwards. Dispose of TENA

Shampoo Cap immediately after use.