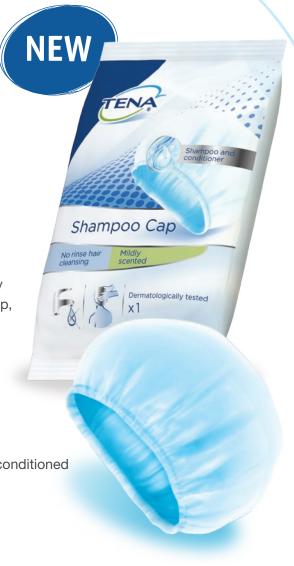

**TENA Shampoo Cap** 

## Caring, convenient hair washing

The new TENA Shampoo Cap is pre-moistened with a non-rinse hair washing formula. Ideal in situations where normal hair washing is challenging or not possible, TENA Shampoo Cap is an easy and convenient hair washing solution.

Used straight from the packet or warmed in a microwave and gently massaged on the head, TENA Shampoo Cap fully cleanses the scalp, leaving hair fresh and clean, and the individual feeling relaxed and refreshed. Portable, reliable and easy to use in care facilities and professional home care environments.