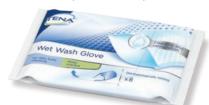

#### **TENA Wet Wash Glove**

TENA Wet Wash Glove enables a comfortable and convenient cleansing procedure.

Impregnated with a non-rinse cleansing lotion.