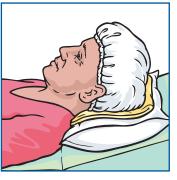

## **TENA Shampoo Cap User Guide**

Use one TENA Shampoo Cap product for each individual.

Ensure the individual is at ease and explain what you are about to do. Apply the TENA Shampoo Cap over the hair, leaving the ears uncovered. if required, place a small towel under the head on a pillow.