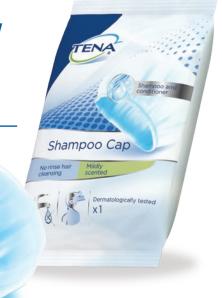

**TENA Shampoo Cap** 

## Caring, convenient hair washing

The new TENA Shampoo Cap is pre-moistened with a non-rinse hair washing formula. Ideal in situations where normal hair washing is challenging or not possible, TENA Shampoo Cap is an easy and convenient hair washing solution.

Used straight from the packet or warmed in a microwave and gently massaged on the head, TENA Shampoo Cap fully cleanses the scalp, leaving hair fresh and clean, and the individual feeling relaxed and refreshed. Portable, reliable and easy to use in care facilities and professional home care environments.

- · Comfort and dignity for individuals
- Easy and convenient when hair washing is difficult
- No need to add water during use or rinse with water afterwards
- With a gentle, relaxing and caring massage, hair is left clean and conditioned
- Mildly scented leaving hair feeling fresh