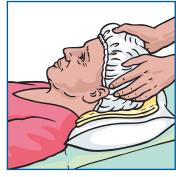

Carefully and gently massage TENA Shampoo Cap over the head for 3-4 minutes then remove it. It is not necessary to rinse afterwards.

Dry the hair and restyle afterwards. Dispose of TENA

Shampoo Cap immediately after use.